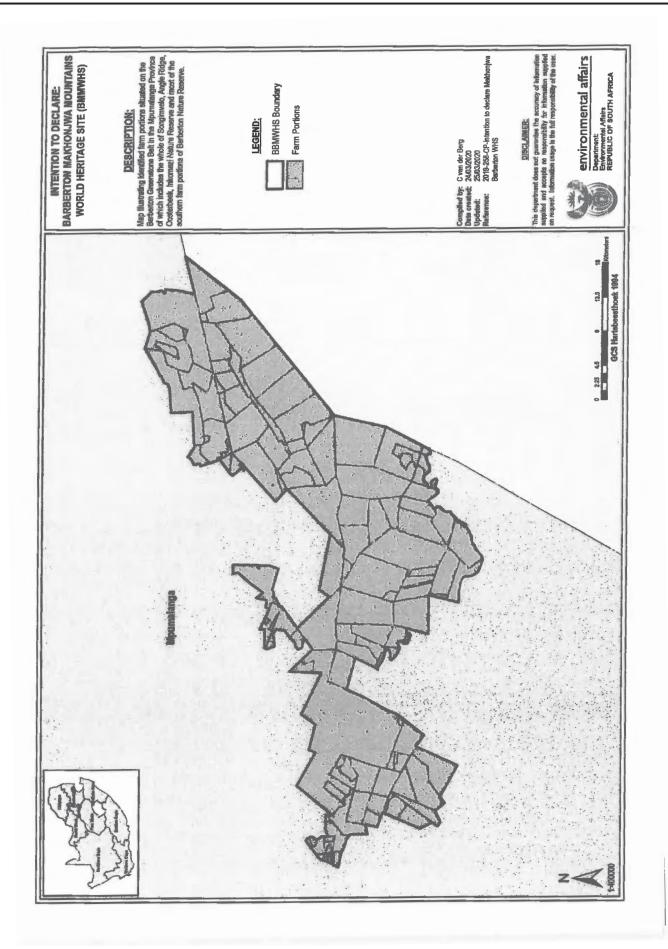

### SCHEDULE

The below identified places are situated on the Barberton Greenstone Belt in the Mpumalanga Province of which includes the whole of Songimvelo and Nkornazi Nature Reserves, the Queens River Catchment Reserve and most of the southern portion of Barberton Nature Reserve. The Barberton Makhonjwa Mountains comprises 40% of the Barberton Greenstone Belt, one of the world's oldest geological structure.