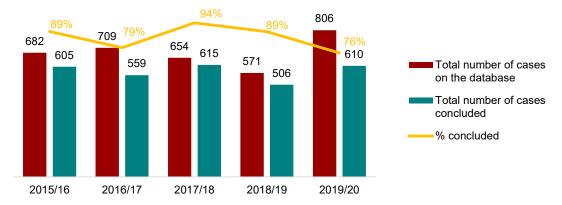

o in the previous financial year, hence 610 (76%) of the 808 cases that were registered on its database were concluded, while 196 remained pending (See *Figure 1* below).



Figure 1: Grievances dealt with in the 2019/20 financial year

Of the 610 concluded cases, a combined total of 516 (85%) grievances were concluded within 30 and 45 working days upon receipt of relevant information as prescribed in the Grievance Rules, whereas 94 cases (15%) were concluded outside the prescribed timeframe. In addition, of the 610 concluded cases, 549 cases were for level 2-12 of which 460 (84%) were concluded within 30 working days of receipt of all relevant information and 61 cases were for members of the SMS, of which 56 (92%) were concluded within 45 working days of receipt of relevant information.



Figure 2: Trends analysis of grievances handled by the PSC over a five-year period

The trends analysis in Figure 2 above shows that the number of grievances referred to the PSC during 2019/2020 increased significantly when compared to the previous four years, especially the 2018/19 financial year. The increase in the number of grievances referred to the PSC is consistent with an increase in the number of grievances lodged in departments.

In addition to investigating grievances of employees, recommending remedial actions and providing advice to departments, the PSC continued to monitor the management of grievances by departments every six months, thus resulting in the publication of the Factsheet on Grievance Management for the Public Service. The challenges identified through grievance