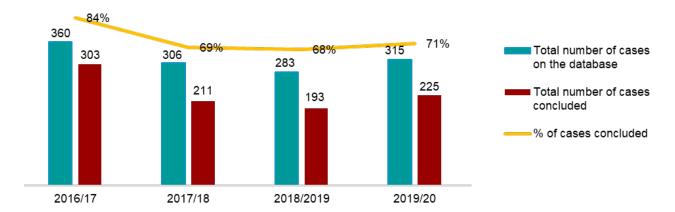

bilities, but also serve as a conduit through which best practice is promoted in the Public Service.

Figure 3 below provides an overview of the status of complaints on the database of the PSC for the period ending 31 March 2020.



Figure 3: Status of complaints on the database of the PSC for the period ending 31 March 2020

In relation to complaints lodged with the PSC, as at 31 March 2020, a total of 315 complaints/requests for investigations were on the database of the PSC. Of the 315 complaints, 225 (71%) were finalised and 90 (29%) were in progress. A breakdown of the nature of the 315 complaints handled by the PSC during the financial year 2019/2020 indicates that 126 complaints (40%) relate to personnel practices and 189 complaints (60%) relate to public administration practices.



Figure 4: Trends analysis of the management of complaints over the past four years

Figure 4 above shows a fluctuation in the percentage of the closure rate of cases over a four-year period. There has been a slight increase in the closure rate in the 2019/20 financial year in comparison to the 2018/2019 financial year. The slight increase in the percentage of the closure rate of complaints could be ascribed to close monitoring and change of approach in doing work.

Although there is a slight increase in the percentage of the closure rate of complaints, challenges were still experienced as highlighted below:

#### **Cost containment measures**

- Travelling: continues to affect investigations in that investigators have to rely for the most part on conducting desktop investigations, thus c