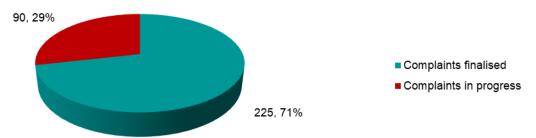

te to personnel practices (irregular appointments, transfers, qualifications and compensation related allegations), SCM practices and poor service delivery.

Through investigations, the PSC reports on compliance with national norms and standards, issue directions on matters pertaining to personnel practices, provide advice on best practice and recommends corrective actions that must be undertaken by departments. Such reports do not only provide valuable information to the Executive, Parliament and the Provincial Legislatures in performing their oversight responsibilities, but also serve as a conduit through which best practice is promoted in the Public Service.

Figure 3 below provides an overview of the status of complaints on the database of the PSC for the period ending 31 March 2020.



Figure 3: Status of complaints on the database of the PSC for the period ending 31 March 2020

In relation to complaints lodged with the PSC, as at 31 March 2020, a total of 315 complaints/requests for investigations were on the database of the PSC. Of the 315 complaints, 225 (71%) were finalised and 90 (29%) were in progress. A breakdown of the nature of the 315 complaints handled by the PSC during the financial year 2019/2020 indicates that 126 complaints (40%) relate to personnel practices and 189 complaints (60%) relate to public administration practices.



Figure 4: Trends analysis of the management of complaints over the past four years

Figure 4 above shows a fluctuation in the percentage of the closure rate of cases over a four-year period. There has been a slight increase in th