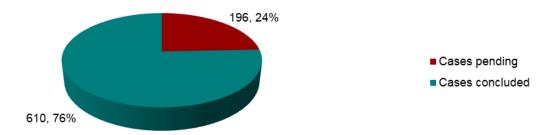

hosted workshops with the Public Health and Social Development Sectoral Bargaining Council (PHSDSBC), as well as the national and Gauteng Province departments of Health. The collaboration with bargaining councils will continue during the 2020/2021 financial year and beyond.

In addition to collaborating with other stakeholders, the PSC investigates grievances of employees in the Public Service, makes recommendations and provides advice to address policy related issues as part of fulfilling its mandate. During the 2019/2020 financial year, the PSC dealt with 806 cases which was an increase of 25% from the cases attended to in the previous financial year, hence 610 (76%) of the 808 cases that were registered on its database were concluded, while 196 remained pending (See *Figure 1* below).



Figure 1: Grievances dealt with in the 2019/20 financial year

Of the 610 concluded cases, a combined total of 516 (85%) grievances were concluded within 30 and 45 working days upon receipt of relevant information as prescribed in the Grievance Rules, whereas 94 cases (15%) were concluded outside the prescribed timeframe. In addition, of the 610 concluded cases, 549 cases were for level 2-12 of which 460 (84%) were concluded within 30 working days of receipt of all relevant information and 61 cases were for members of the SMS, of which 56 (92%) were concluded within 45 working days of receipt of relevant information.



Figure 2: Trends analysis of grievances handled by the PSC over a five-year period

The trends analysis in Figure 2 above shows that the number of grievances referred to