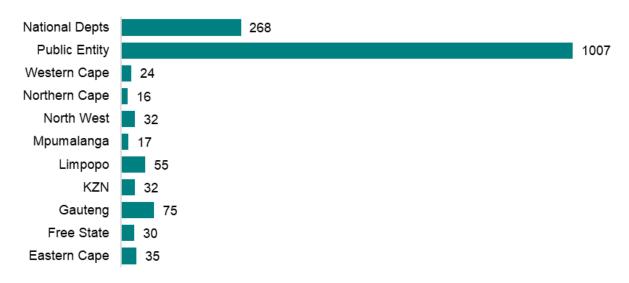

ny form of corruption they happen to be aware or suspicious of in their respective areas by reporting to 0800 701 701 hotline number. Whistle-blowers call the NACH to report corruption without fear of victimization as the NACH offers anonymity. The allegations reported are immediately brought to the attention of the relevant Law Enforcement Agency or departments. To this end, during the period under review, the number of cases of alleged corruption increased to 1591, up by 545 as compared to the 2018/2019 financial year.

Figure 5 below provides a breakdown of the cases at national, provincial and public entity level, and shows that the vast majority of the cases reported (63%) are from public entities. In fact, all these cases related to the South African Social Security Agency (SASSA).



Figure 5: Breakdown of the NACH cases at national, provincial and public entity level

During the period under review, 69 complaints of alleged corruption relating to national and provincial departments were closed on the Case Management System of the NACH as shown in Table 1 below. In addition, the CGP closed 99 complaints of alleged corruption which were cases reported during the previous financial years. The PSC also closed 999 cases relating to public entities during the 2019/2020 financial year. Public entities are only required by the PSC to report on the conclusion of these cases on a regular basis. The reasons for not investigating the complaints beyond the initial assessment are a combination of the following:

- a) The complaints did not reasonably raise a suspicion of miscondu